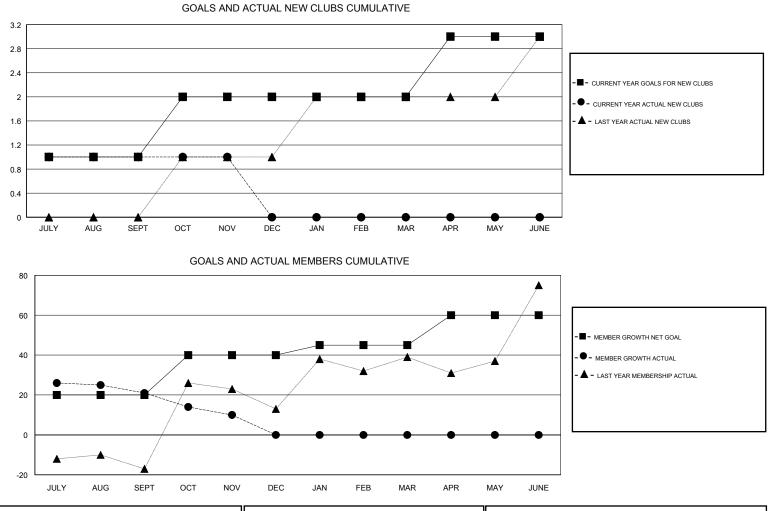

## LOCATION REP OF SOUTH AFRICA

GMT CA

| Clubs<br>RESULTS FOR 2018-2019 |   |   |   | Members<br>RESULTS FOR 2018-2019 |    |    |    |
|--------------------------------|---|---|---|----------------------------------|----|----|----|
|                                |   |   |   |                                  |    |    |    |
| JULY/AUG/SEPT                  | 1 | 1 | 0 | JULY/AUG/SEPT                    | 20 | 56 | 32 |
| OCT/NOV/DEC                    | 1 | 0 | 0 | OCT/NOV/DEC                      | 20 | 6  | 17 |
| JAN/FEB/MAR                    | 0 | 0 | 0 | JAN/FEB/MAR                      | 5  | 0  | 0  |
| APR/MAY/JUNE                   | 1 | 0 | 0 | APR/MAY/JUNE                     | 15 | 0  | 0  |